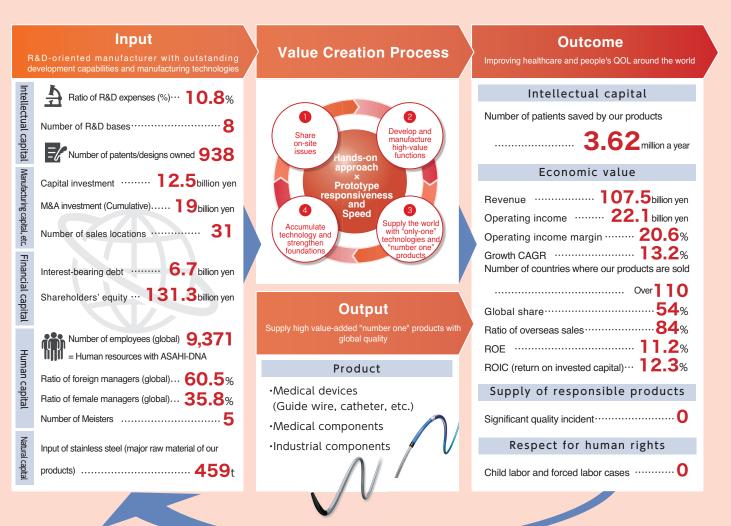

#### Asahi Intecc's Value Creation Cycle & Indicators

We will engage in a virtuous cycle that promotes business and strengthens our foundation based on the technological capabilities developed and cultivated in the course of meeting the advanced needs of our customers, thereby contributing to the continuous improvement of corporate value and the promotion of a sustainable society as a whole.

Asahi Intecc's Value Creation Cycle & Indicators