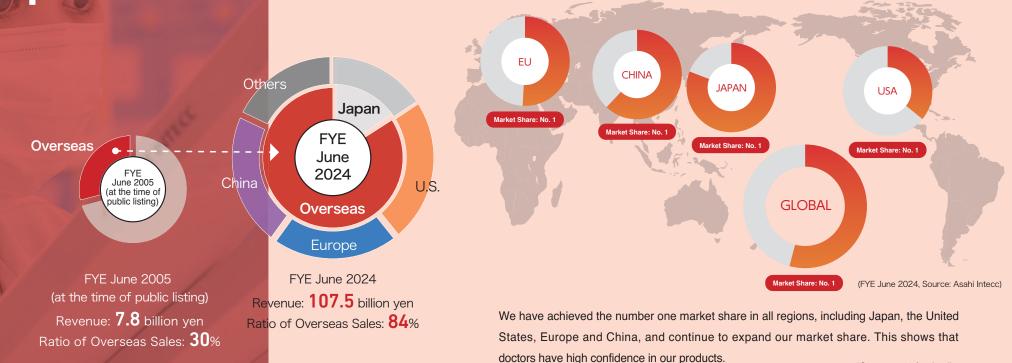

# Global Market Expansion

With its outstanding development capabilities and manufacturing technology in the medical device field, Asahi Intecc has a high share around the world. And we continue to expand our market share in growing markets on a global scale.

**Our PCI Guide Wire Share** 

Markets surrounding catheterization are growing, which continues to expand significantly, primarily in emerging countries, owing to the spread of minimally invasive treatments.

Asahi Intecc aims to achieve sustainable growth on a global scale by responding appropriately to such trends of the times and securing a stable supply of high-quality products essential for medical care.

\*See page 29 for details.