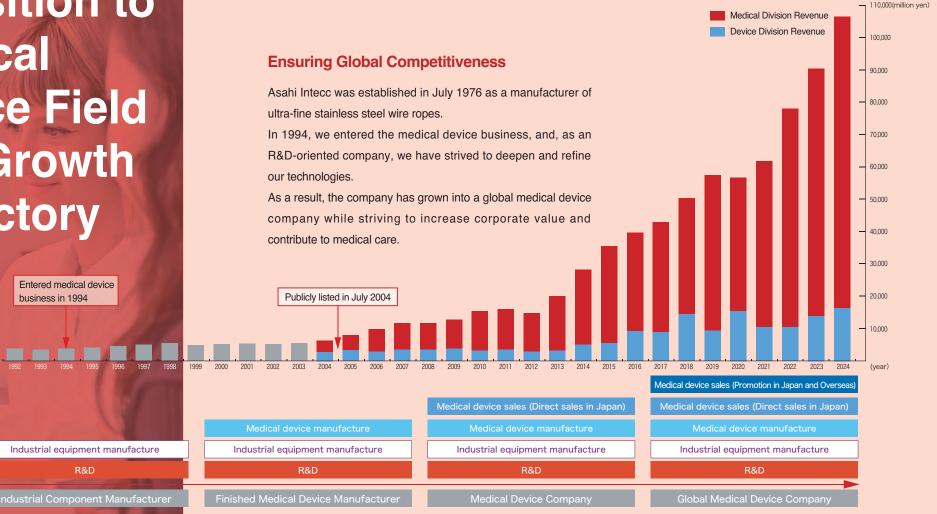

## **Transition to** Medical **Device Field Our Growth** Trajectory

Established in **1976** 

We have expanded from the industrial components field to the medical device field, as an R&D oriented manufacturer, by utilizing our advanced ultra-fine stainless steel wire rope technology that we cultivated in the industrial equipment field at the beginning of our foundation. Now,we have grown into a global medical device company, which contributes to medical care and people around the world.

<sup>\*</sup>See page 22 for details.